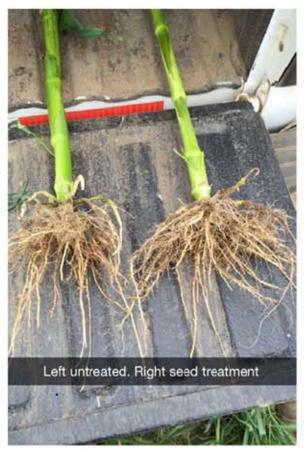

#### Soil Biology Boost

Contains Mycorrhizal Fungi Colonizes Roots Boosts biology in Rhizosphere Improves Nutrient Availability

#### **Mycorrhizal Fungi Benefits**

Enhanced Seedling Growth Enhanced Root Growth efficient water and nutrient uptake increased drought and stress tolerance

#### **Bio-Release**

Reduces nutrient tie up in the soil Enhances nutrient availability in the soil